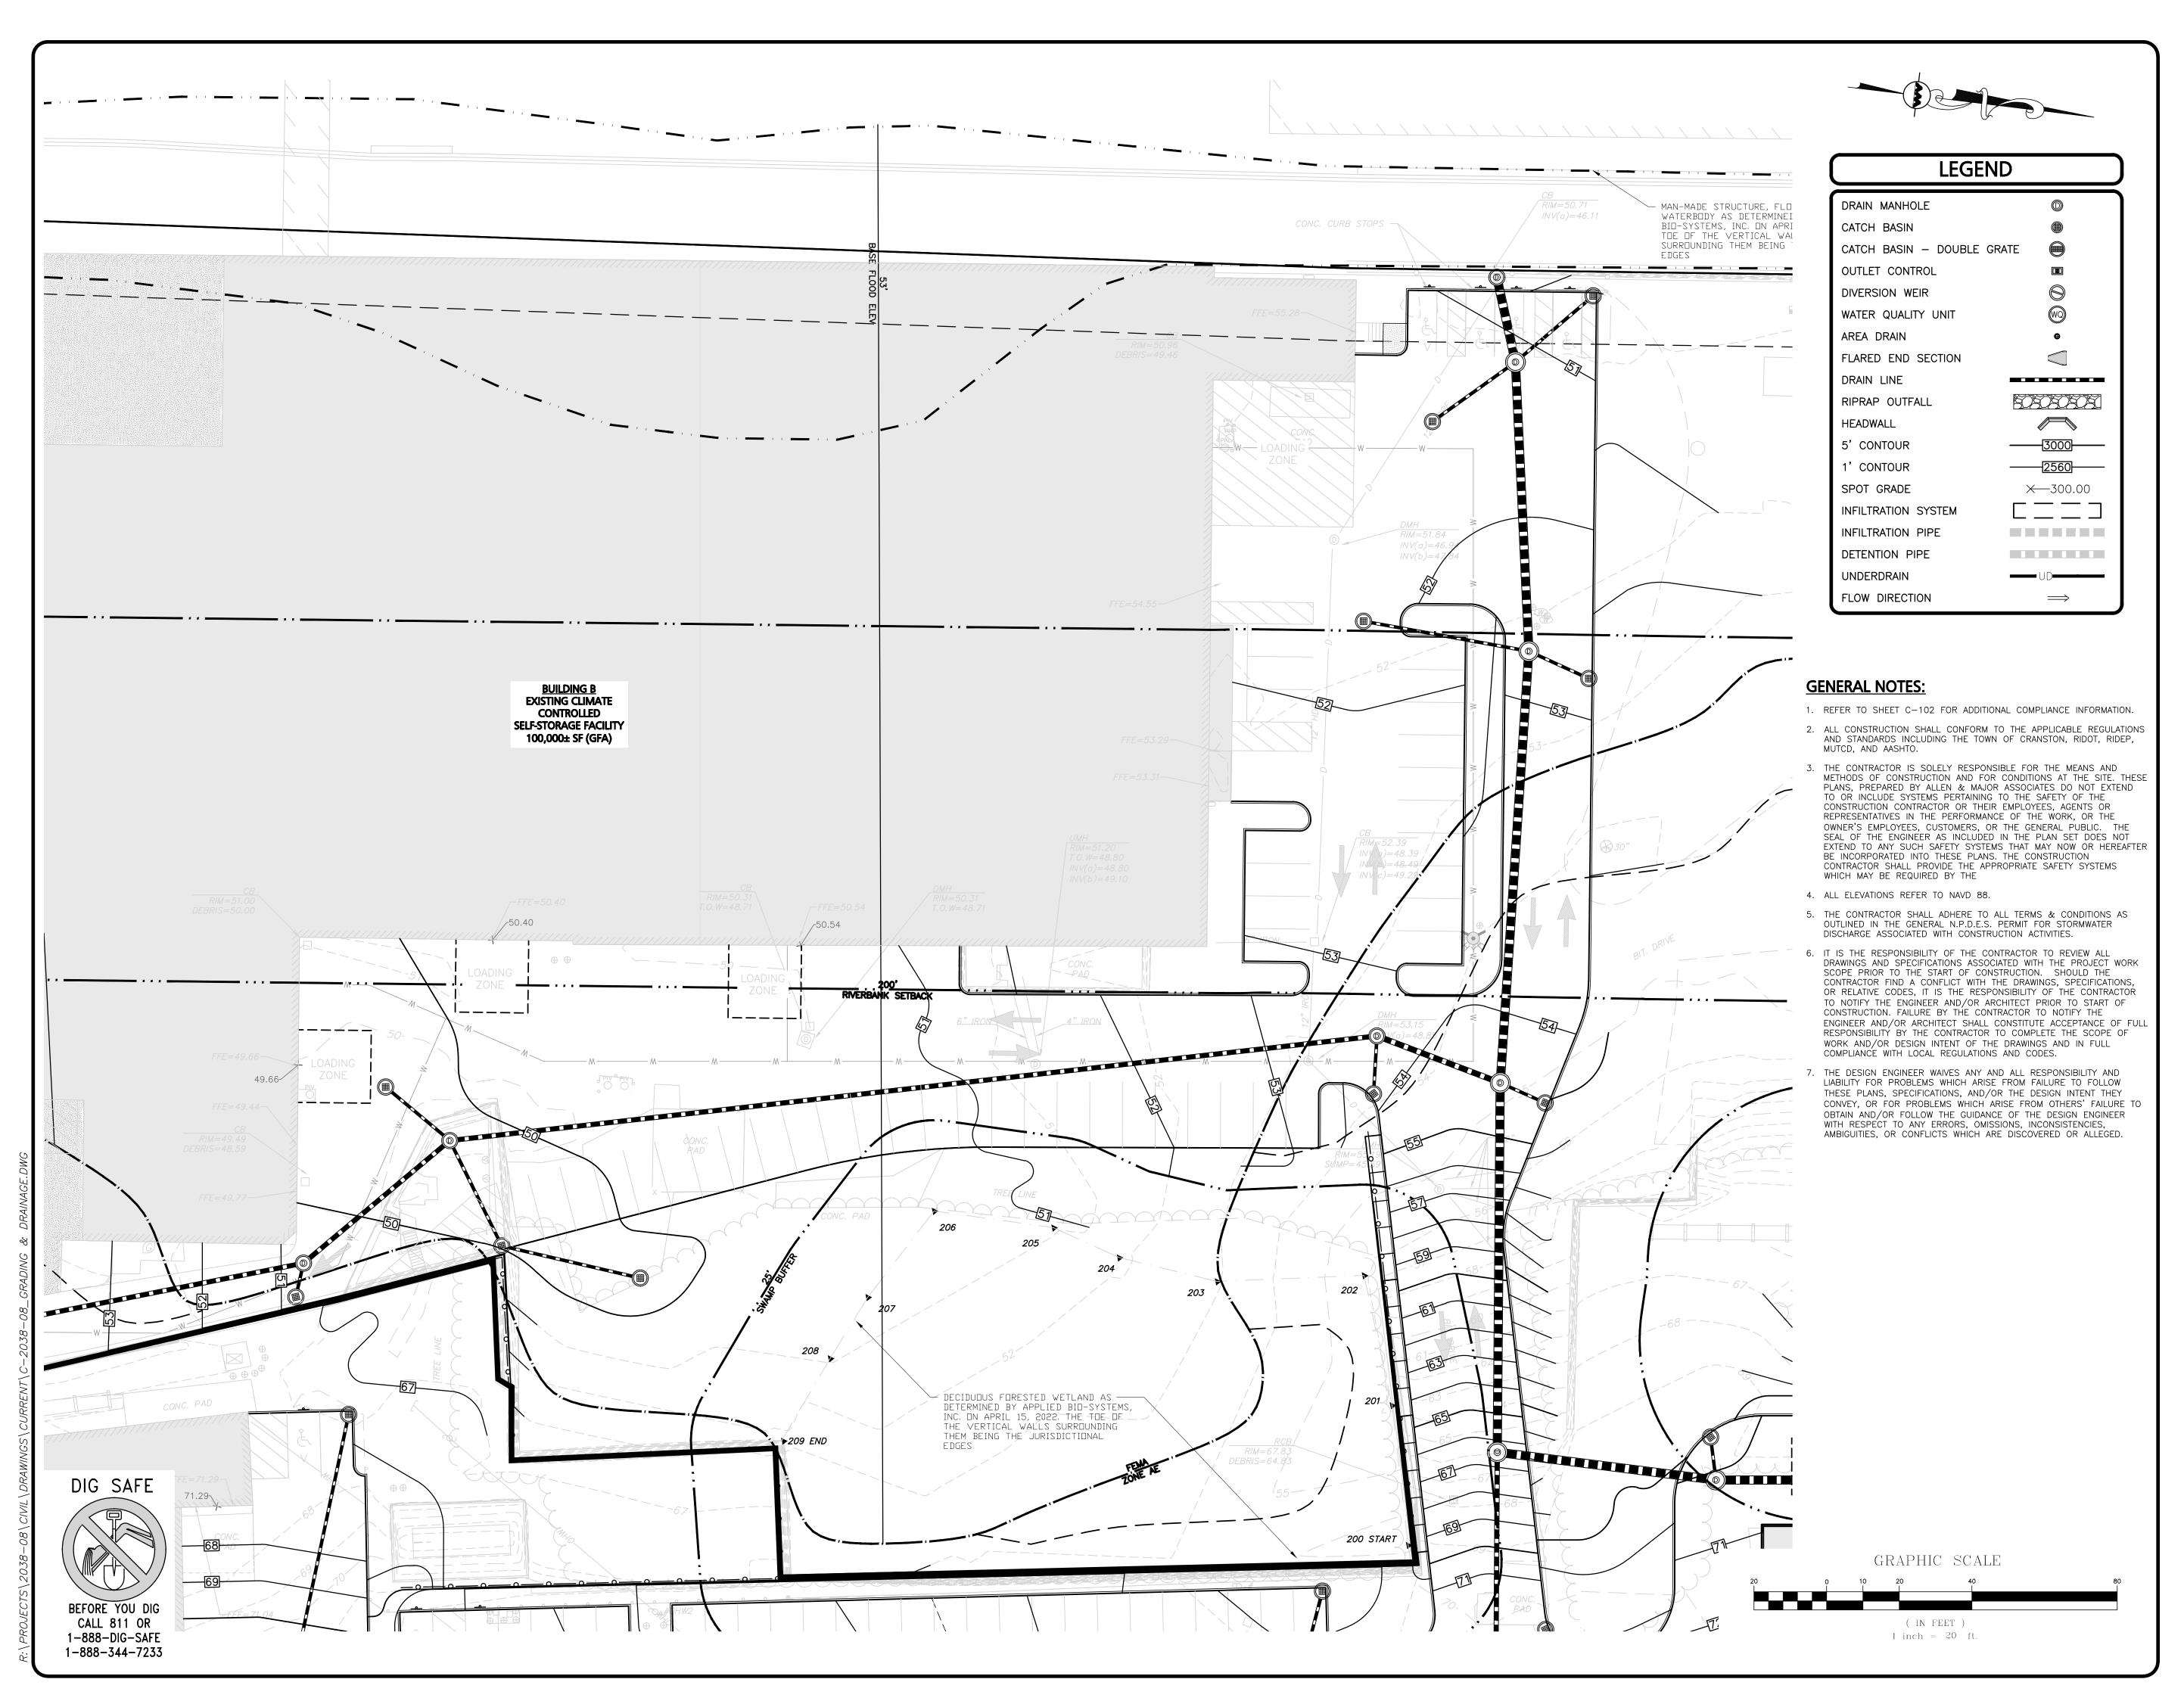

## **GRADING & DRAINAGE NOTES:** A SMOOTH CONTINUOUS GRADE. APPROPRIATE UTILITY COMPANIES. CONSTRUCTION WORK IN THE AREA. DRAINAGE SYSTEM. FINAL APPROVAL. BUILDINGS FOR ALL NATURAL AND PAVED AREAS. SLOPES STEEPER THAN 3H:1V.

9. ALL DRAINAGE SYSTEM COMPONENTS SHALL CONFORM TO

**GENERAL NOTES:** 

GRADING & DRAINAGE PLAN | C-103

SHEET No.

CLIENT/CLIENT'S REPRESENTATIVE OR CONSULTANTS MAY B PROVIDED COPIES OF DRAWINGS AND SPECIFICATIONS FOR HIS/HEF INFORMATION AND/OR SPECIFIC USE ON THIS PROJECT. DUE TO TH POTENTIAL THAT THE PROVIDED INFORMATION MAY BE MODIFIE UNINTENTIONALLY OR OTHERWISE, ALLEN & MAJOR ASSOCIATE INC. MAY REMOVE ALL INDICATION OF THE DOCUMENT AUTHORSHIP ON THE DIGITAL MEDIA. PRINTED REPRESENTATIONS O

DRAWING TITLE:

SHEET No.

GRADING & DRAINAGE PLAN C-103A

ALLEN & MAJOR ASSOCIATES, INC.

REV DATE DESCRIPTION

CPW TRUE STORAGE LLC 670 N. COMMERCIAL STREET, SUITE 303 MANCHESTER, NH 03101

PROJECT:

APPLICANT\OWNER:

SITE REDEVELOPMENT
ASSESSORS MAP 8, LOTS 195, 1617 & 2711
1381 CRANSTON STREET - CRANSTON, R

PROJECT NO. 2038-08 DATE: 01-25-2023

SCALE: 1" = 20' DWG.:C-2038-08\_GRADING & DRAINAGE

DESIGNED BY: JRG CHECKED BY: MAM