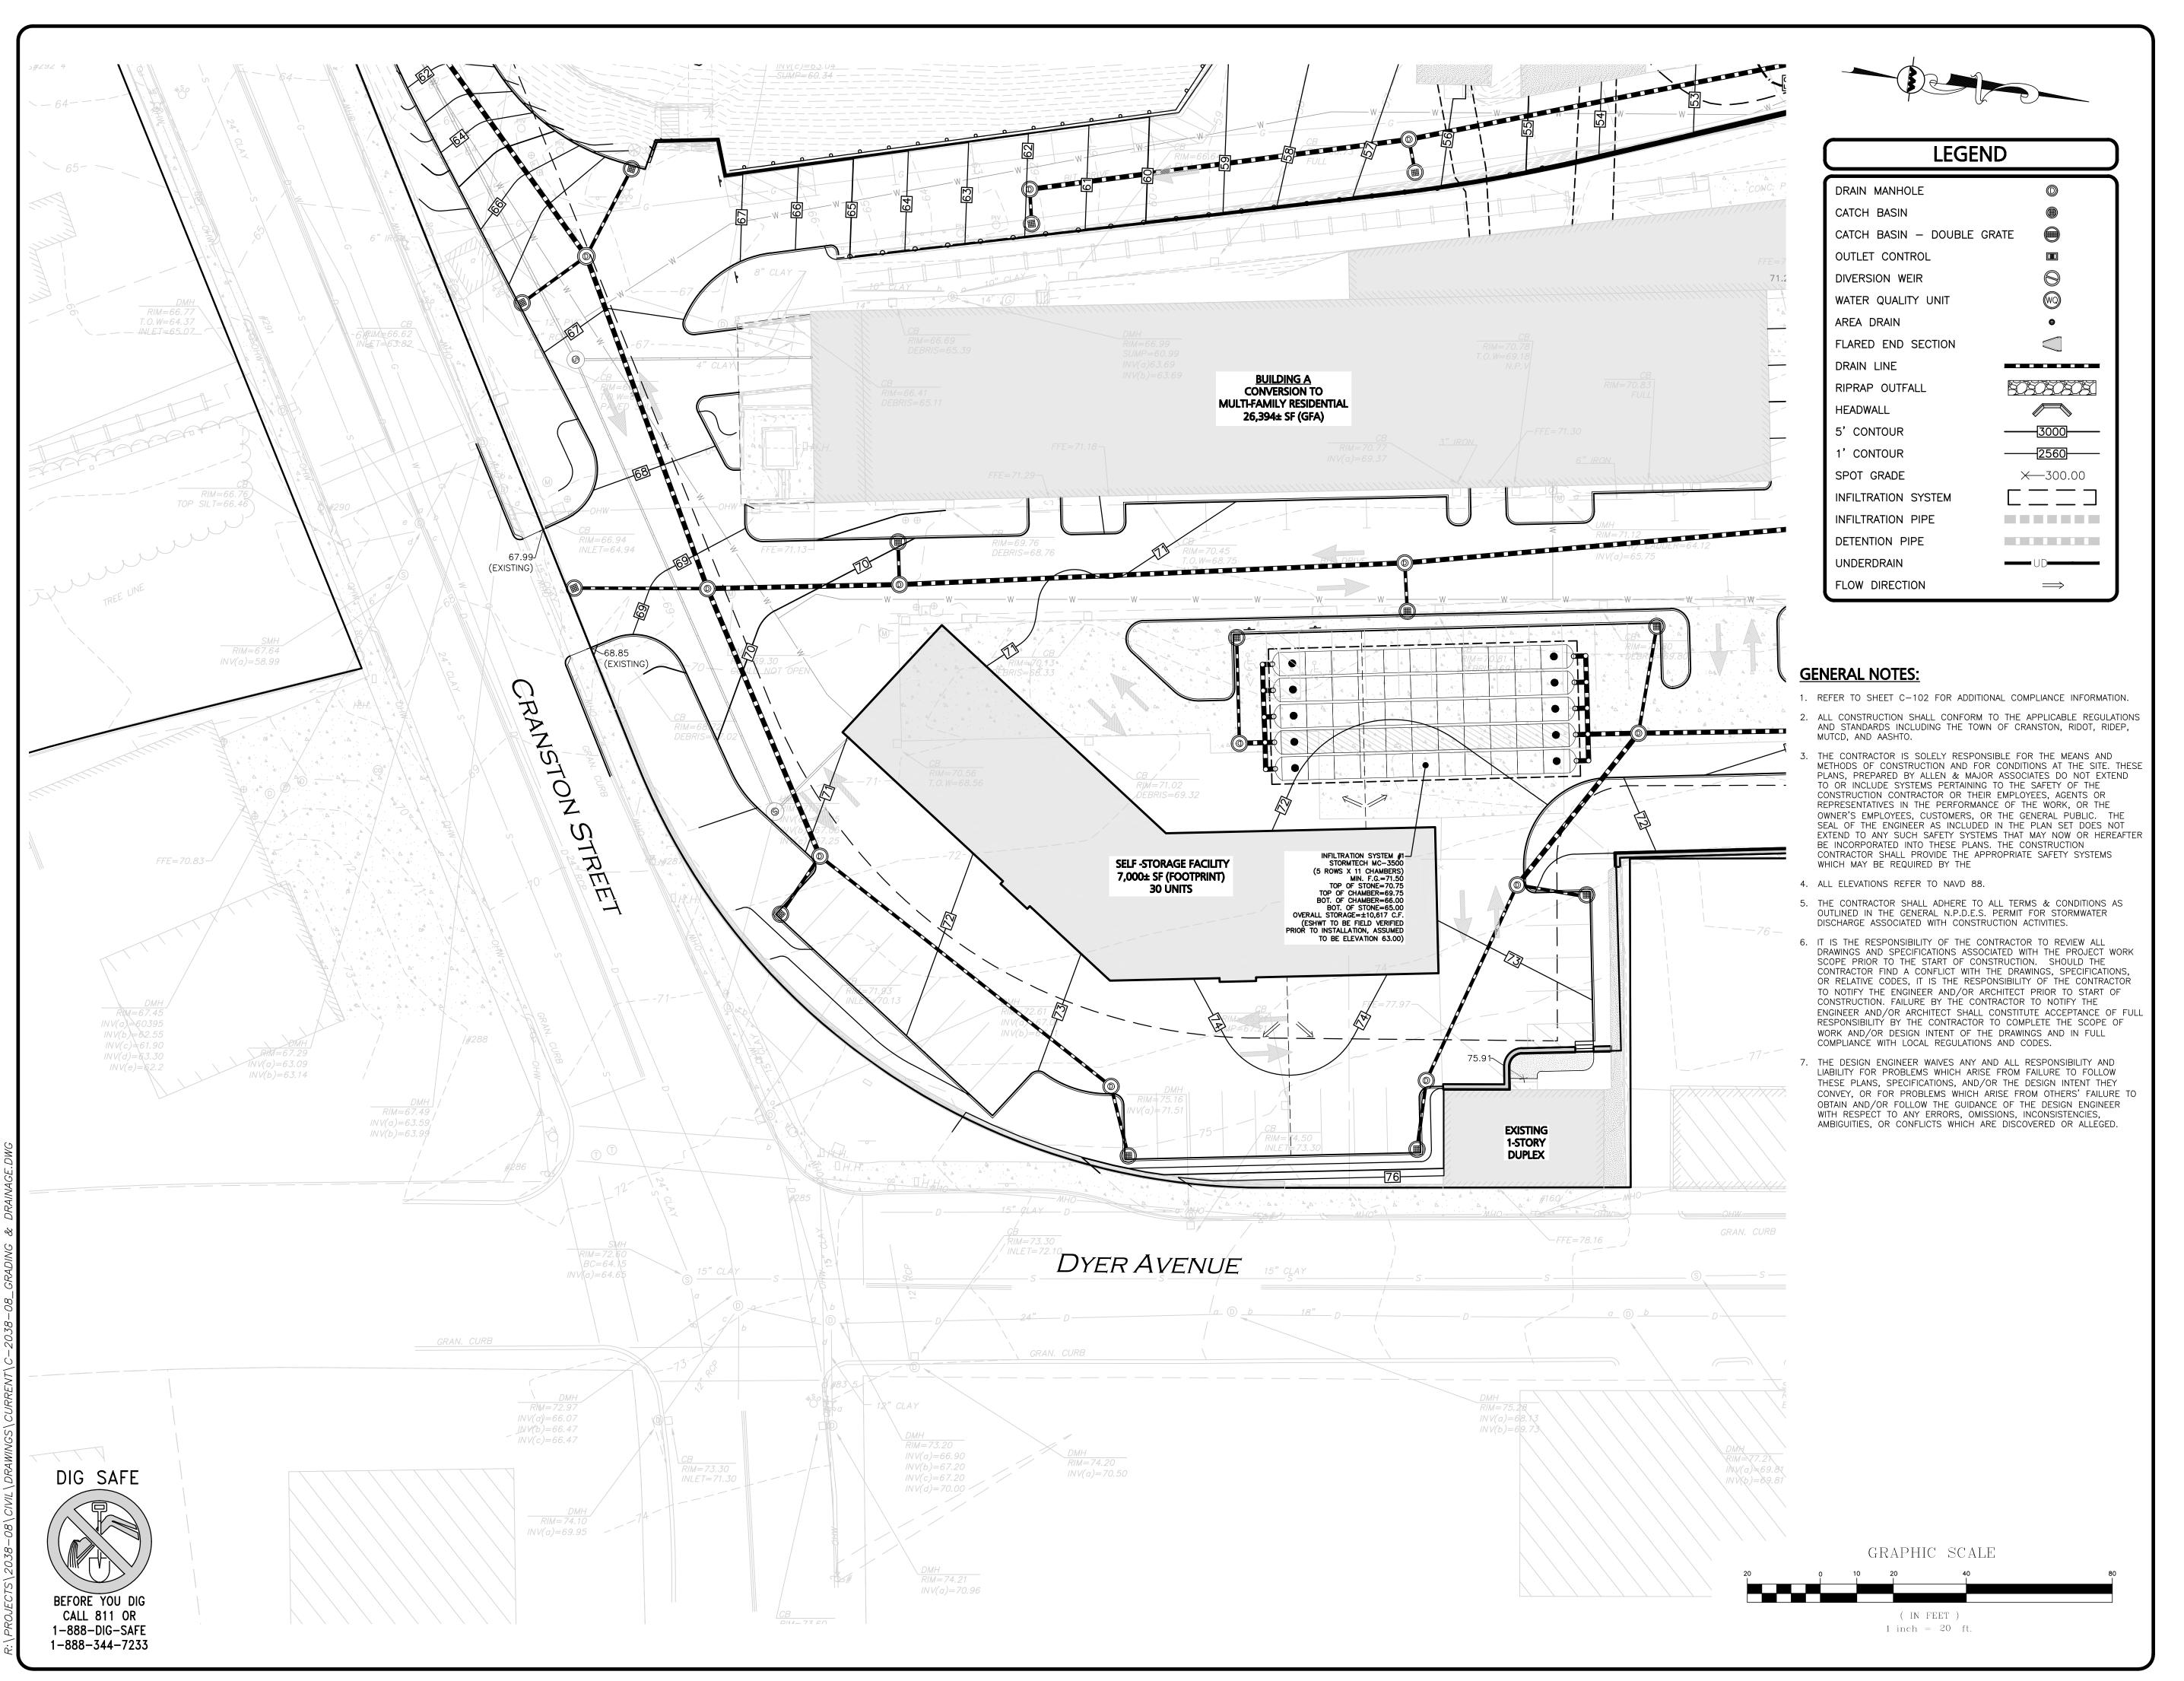

DRAWING TITLE:

SHEET No.

GRADING & DRAINAGE PLAN | C-103B

PROFESSIONAL ENGINEER FOR ALLEN & MAJOR ASSOCIATES, INC.

REV DATE DESCRIPTION

MANCHESTER, NH 03101

APPLICANT\OWNER:

CPW TRUE STORAGE LLC

PROJECT:

SITE REDEVELOPMENT
ASSESSORS MAP 8, LOTS 195, 1617 & 2711

1381 CRANSTON STREET - CRANSTON, R

670 N. COMMERCIAL STREET, SUITE 303

PROJECT NO. 2038-08 DATE: 01-25-2023

SCALE: 1" = 20' DWG.:C-2038-08\_GRADING & DRAINAGE