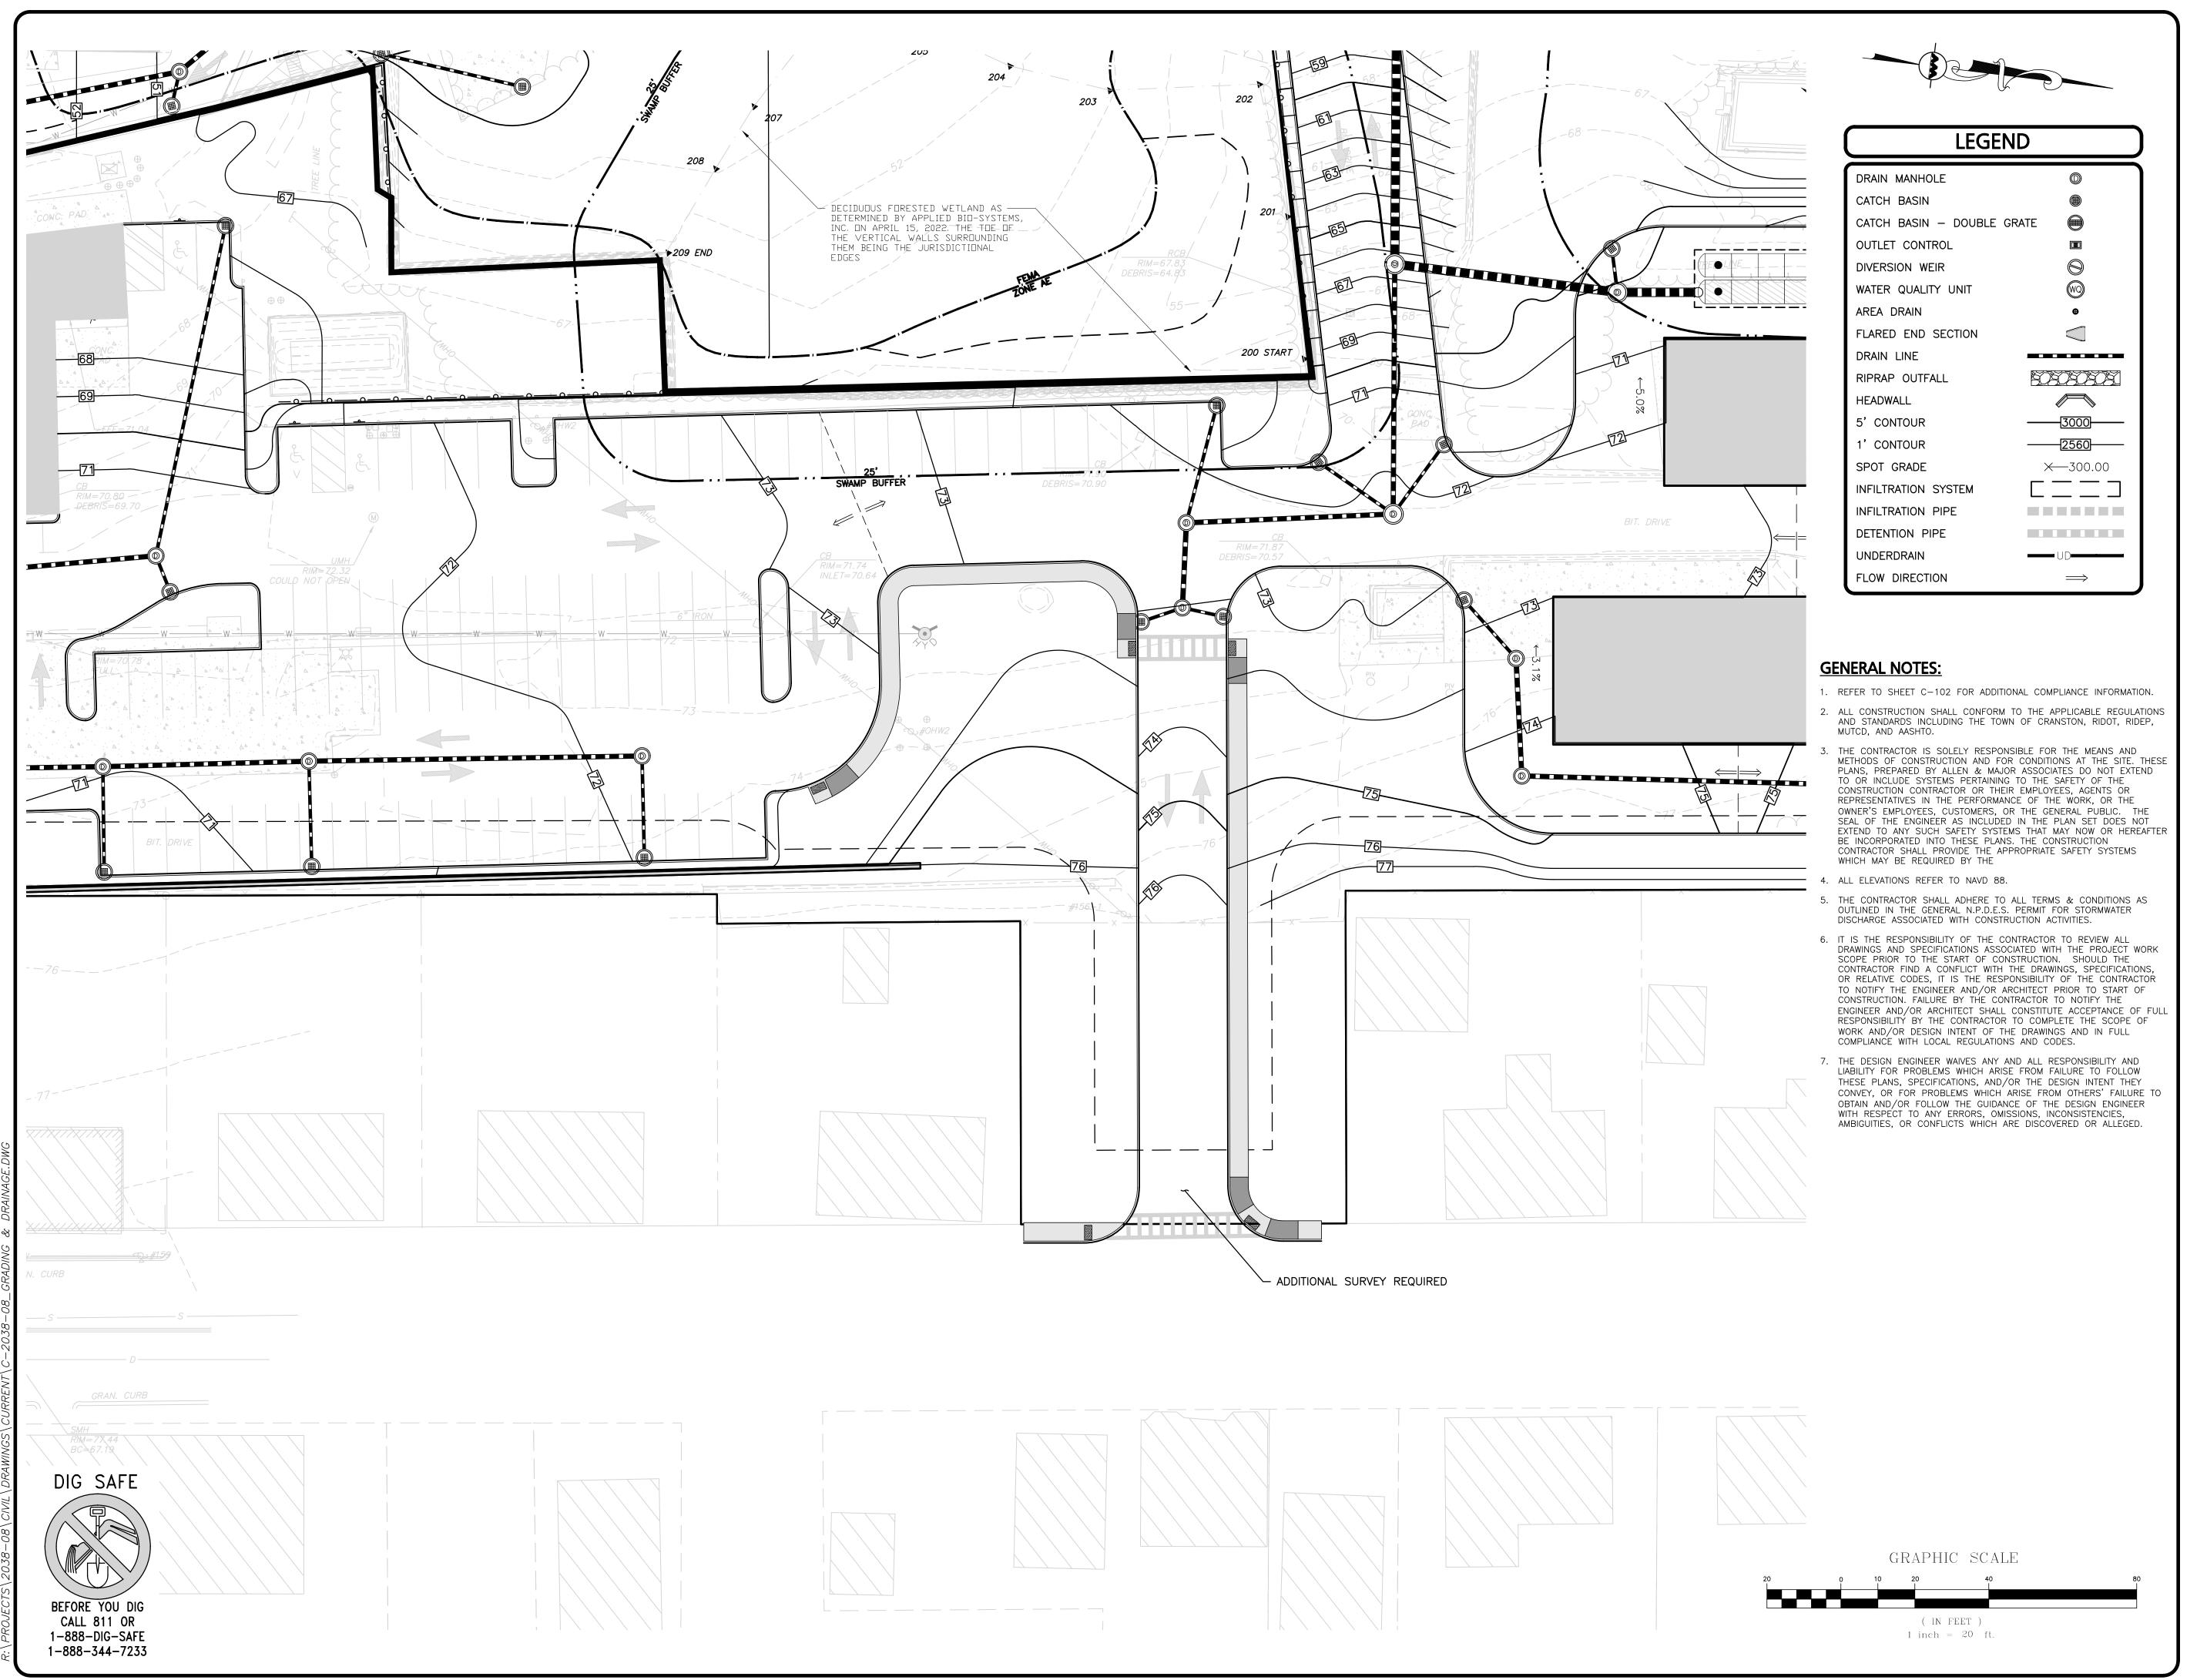

## **GRADING & DRAINAGE NOTES:** A SMOOTH CONTINUOUS GRADE. APPROPRIATE UTILITY COMPANIES. CONSTRUCTION WORK IN THE AREA. DRAINAGE SYSTEM. FINAL APPROVAL. BUILDINGS FOR ALL NATURAL AND PAVED AREAS. SLOPES STEEPER THAN 3H:1V.

9. ALL DRAINAGE SYSTEM COMPONENTS SHALL CONFORM TO

**GENERAL NOTES:** 

GRADING & DRAINAGE PLAN | C-103

SHEET No.

CLIENT/CLIENT'S REPRESENTATIVE OR CONSULTANTS MAY B PROVIDED COPIES OF DRAWINGS AND SPECIFICATIONS FOR HIS/HEF INFORMATION AND/OR SPECIFIC USE ON THIS PROJECT. DUE TO TH POTENTIAL THAT THE PROVIDED INFORMATION MAY BE MODIFIE UNINTENTIONALLY OR OTHERWISE, ALLEN & MAJOR ASSOCIATE INC. MAY REMOVE ALL INDICATION OF THE DOCUMENT AUTHORSHIP ON THE DIGITAL MEDIA. PRINTED REPRESENTATIONS O

**DRAWING TITLE:** 

PROFESSIONAL ENGINEER FOR ALLEN & MAJOR ASSOCIATES, INC.

REV DATE DESCRIPTION

CPW TRUE STORAGE LLC 670 N. COMMERCIAL STREET, SUITE 303 MANCHESTER, NH 03101

PROJECT:

APPLICANT\OWNER:

SITE REDEVELOPMENT
ASSESSORS MAP 8, LOTS 195, 1617 & 2711
1381 CRANSTON STREET - CRANSTON, RI

 PROJECT NO.
 2038-08
 DATE:
 01-25-2023

 SCALE:
 1" = 20'
 DWG.:C-2038-08\_GRADING & DRAINAGE

 DESIGNED BY:
 JRG
 CHECKED BY:
 MAM

DESIGNED BY: JR

PREPARED BY:

civil engineering ◆ land surveying environmental consulting ◆ landscape architecture w w w . a l l e n m a j o r . c o m 100 COMMERCE WAY, SUITE 5