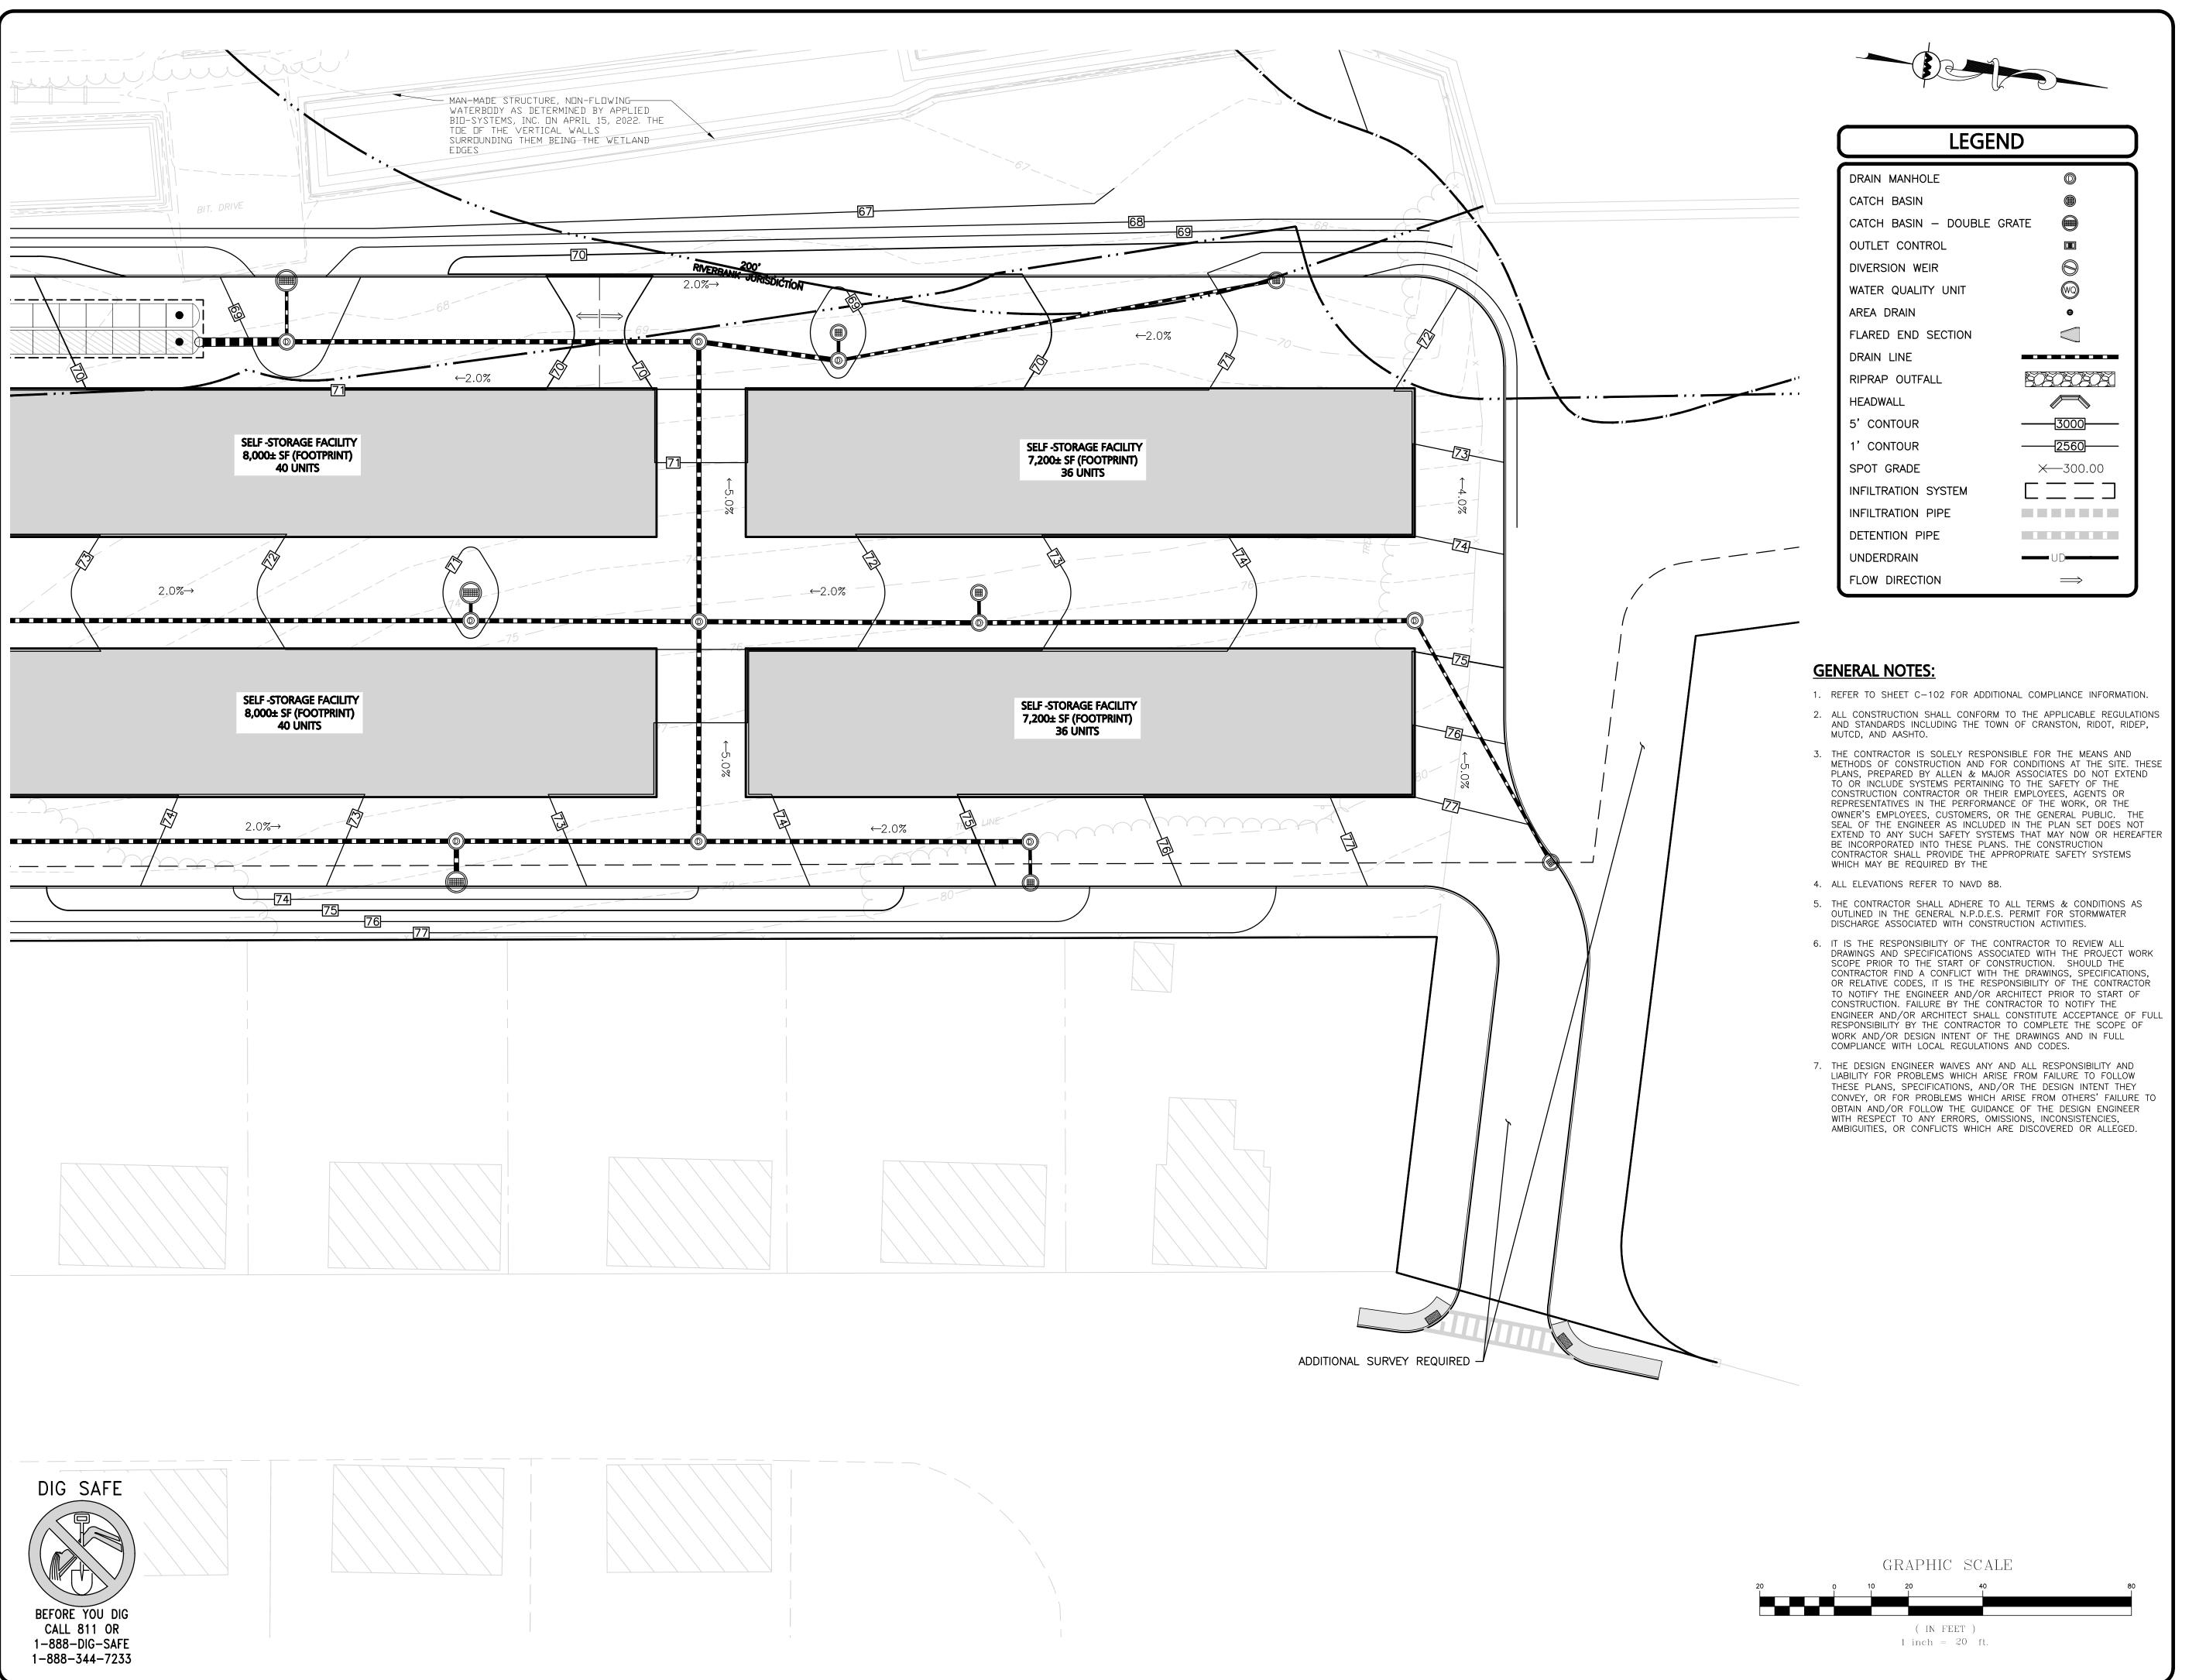

DRAWING TITLE:

SHEET No.

GRADING & DRAINAGE PLAN | C-103B

PROFESSIONAL ENGINEER FOR ALLEN & MAJOR ASSOCIATES, INC.

REV DATE DESCRIPTION

MANCHESTER, NH 03101

APPLICANT\OWNER:

CPW TRUE STORAGE LLC

PROJECT:

SITE REDEVELOPMENT
ASSESSORS MAP 8, LOTS 195, 1617 & 2711

1381 CRANSTON STREET - CRANSTON, R

670 N. COMMERCIAL STREET, SUITE 303

PROJECT NO. 2038-08 DATE: 01-25-2023

SCALE: 1" = 20' DWG.:C-2038-08\_GRADING & DRAINAGE