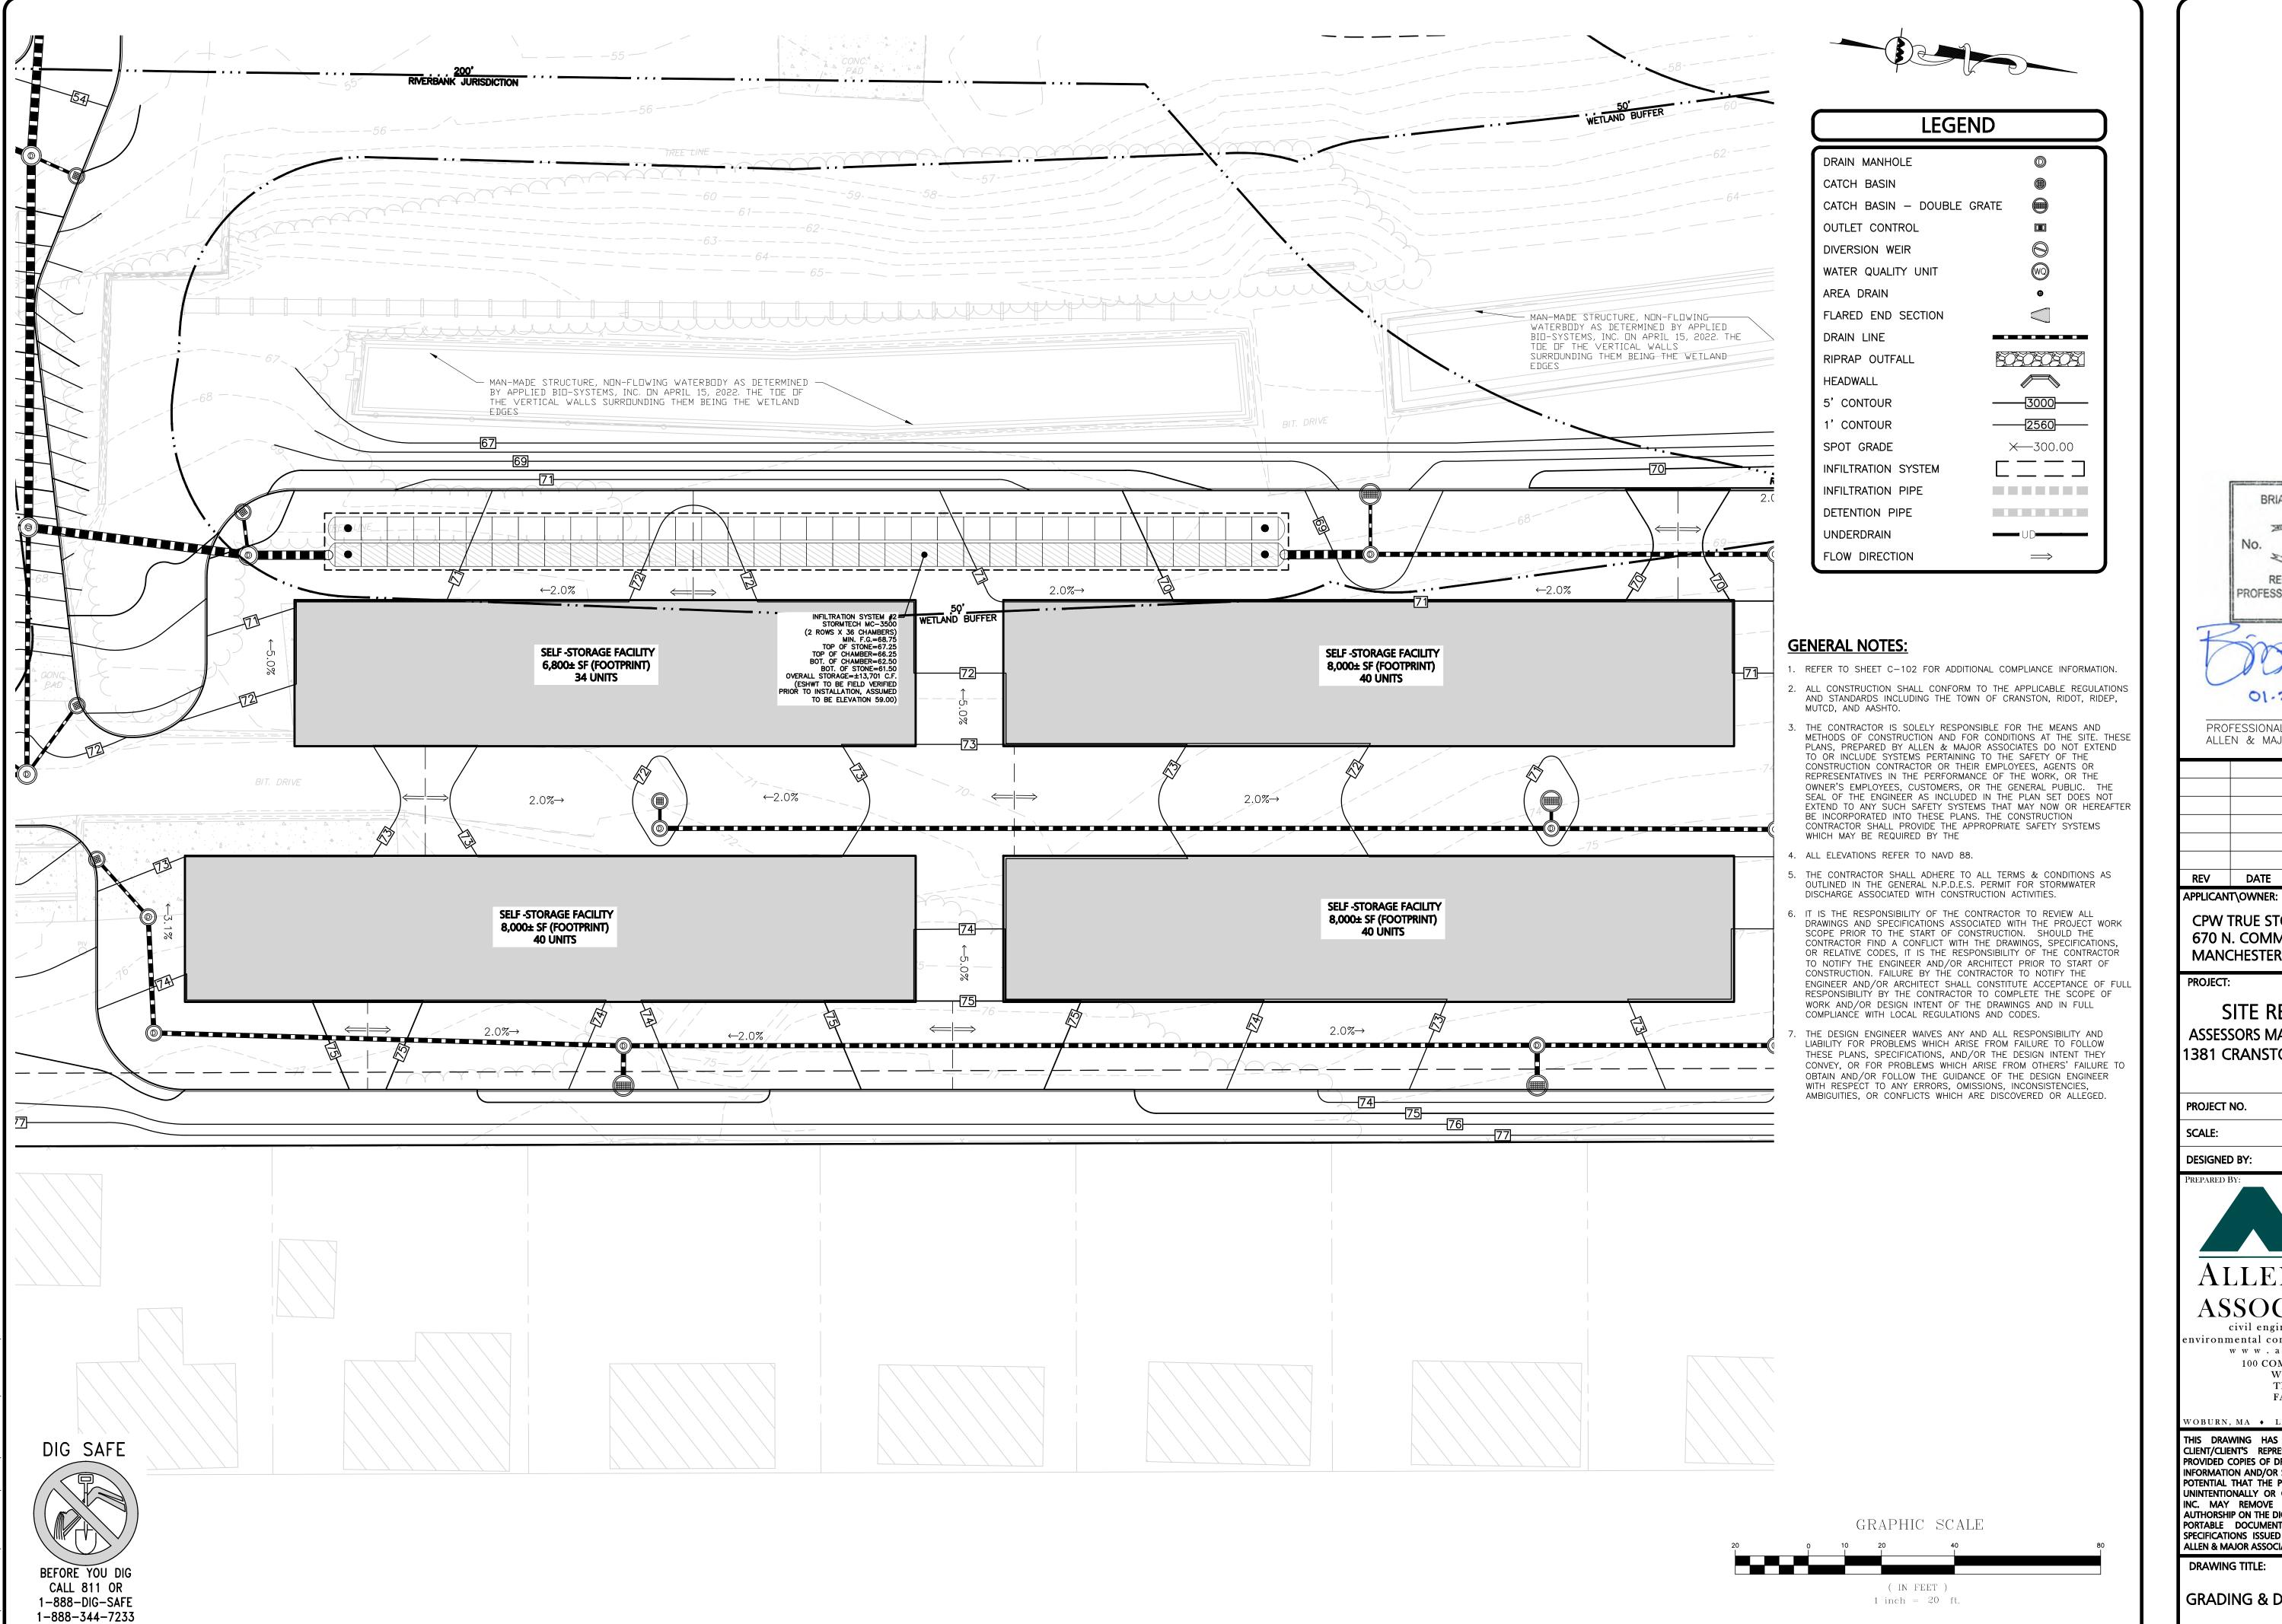

DRAWING TITLE:

SHEET No.

GRADING & DRAINAGE PLAN C-103A

ALLEN & MAJOR ASSOCIATES, INC.

REV DATE DESCRIPTION

CPW TRUE STORAGE LLC 670 N. COMMERCIAL STREET, SUITE 303 MANCHESTER, NH 03101

PROJECT:

APPLICANT\OWNER:

SITE REDEVELOPMENT
ASSESSORS MAP 8, LOTS 195, 1617 & 2711
1381 CRANSTON STREET - CRANSTON, R

PROJECT NO. 2038-08 DATE: 01-25-2023

SCALE: 1" = 20' DWG.:C-2038-08\_GRADING & DRAINAGE

DESIGNED BY: JRG CHECKED BY: MAM